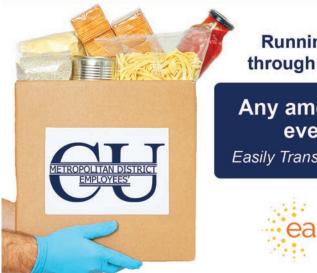

## GROCERY STORE GIFT CARD DRIVE

Running from October through end of December

Any amount welcome – even \$5 helps!

Easily Transfer From Your Account!

Benefitting

Casterseals

VETERANS \*\*
RALLY POINT

IMPORTANT REMINDER: YOUR MONEY IS SAFE AND SECURE AT MDECU. Your deposits are federally insured by the National Credit Union Administration (NCUA) up to \$250,000. Your credit union remains well capitalized and is here for you during this uncertain time.